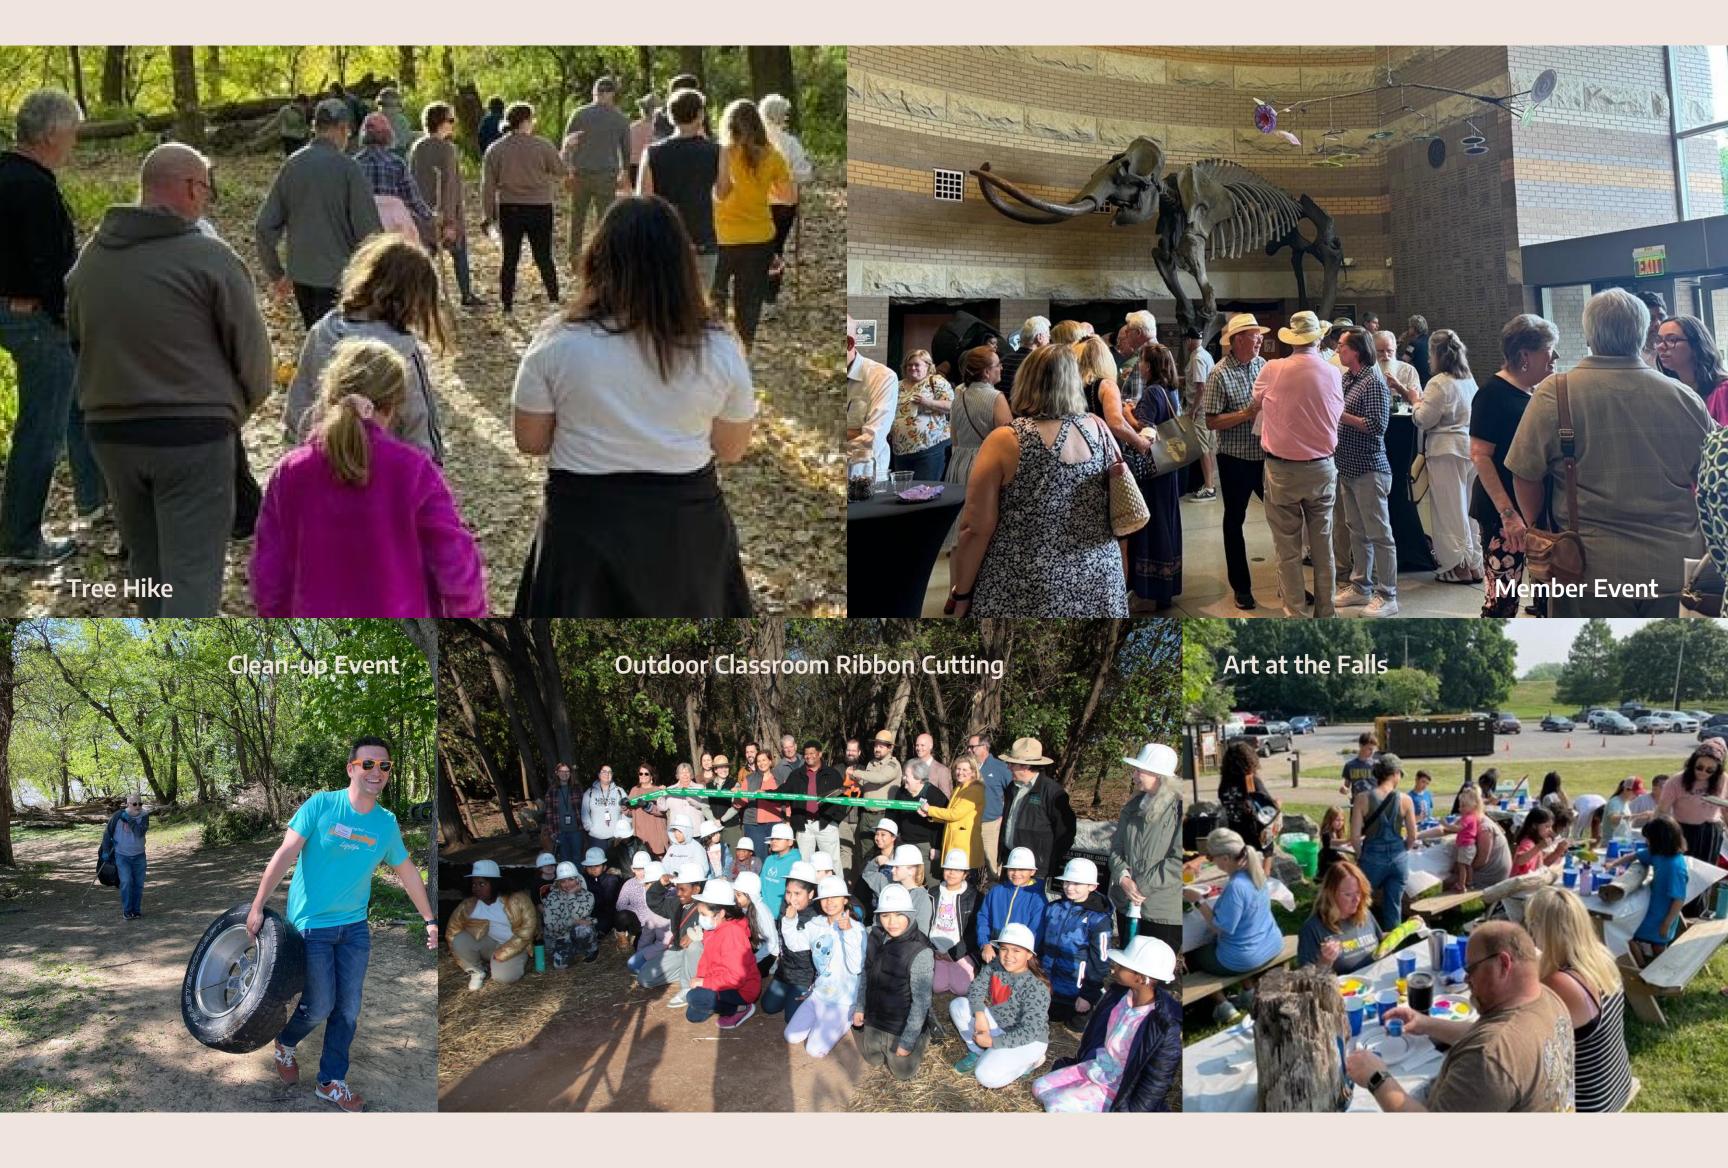

### Elevate. Educate. Activate.

The Falls of the Ohio Foundation offers Community Partnerships for businesses and organizations that want to help support the preservation and exploration of the Falls of the Ohio region through a commitment to education and activation.

A portion of every gift goes directly back to our mission while providing partners with opportunities to support and engage in the Falls' unique history, landscape, and events.

FOUNDATION

www.fallsoftheohio.org